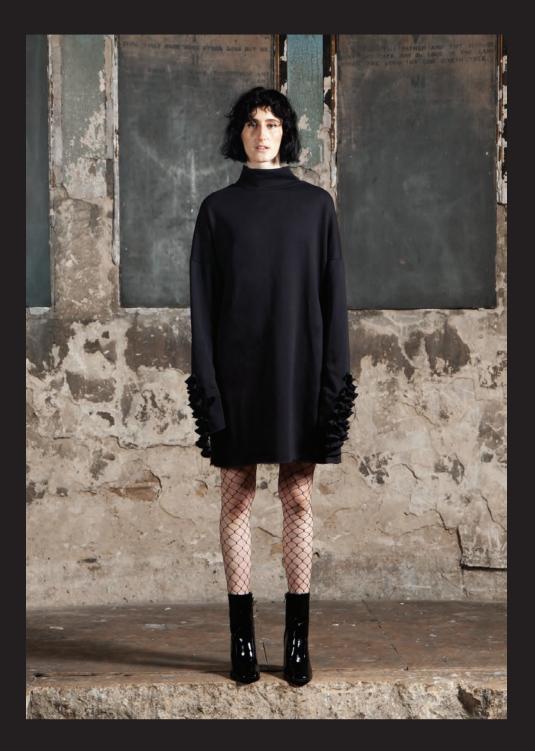

ARTICLE NUMBER: FW20SRRSWD\_03

MATERIAL: 100% organic cotton

COLORS: BLACK

SIZE: S/M/L

OVERSIZED SWEATDRESS WITH CIRCLE DETAILS ON BOTH SLEEVES.