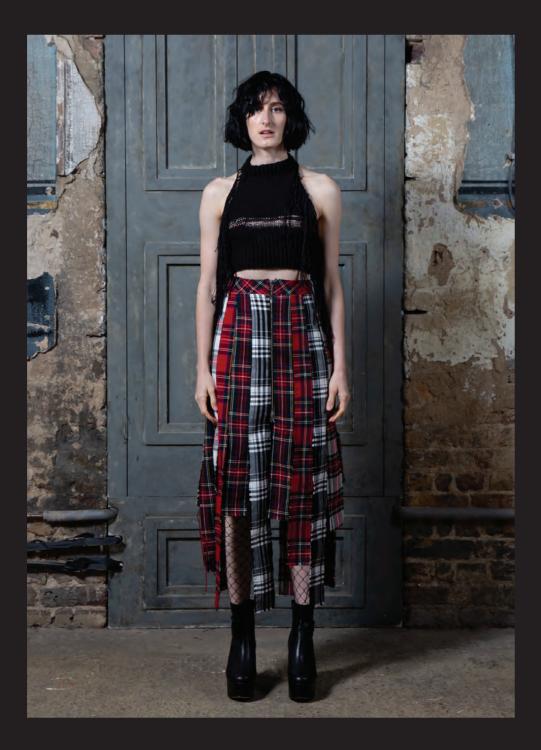

LADY BLACK TOP

ARTICLE NUMBER: FW20SRKN\_06

MATERIAL 1: 38% CO, 30% PES, 26% VI, 6% PO MATERIAL 2: 100% organic CO

COLORS: BLACK, RED

SIZE: S/M/L

BLACK KNITTED CROPPED TOP WITH FRINGE DETAILS. HANDMADE IN GERMANY

### 20

PUNK QUEEN SKIRT

ARTICLE NUMBER: FW20SRPQS\_01

MATERIAL: 64%PL, 31% VI, 5% EA

COLORS: MULTICOLOR

SIZE: S/M/L

LONG SKIRT WITH DIFFERENT TARTAN PATTERN AND FRINGE DETAILS.

PUNK UNISEX COAT