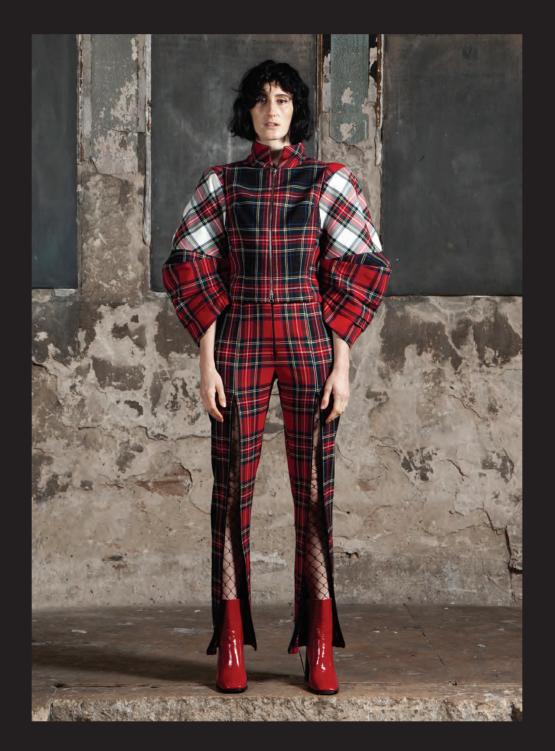

ARTICLE NUMBER: FW20SRPQJ\_04

MATERIAL: 64%PL, 31% VI, 5% EA

COLORS: MULTICOLOR

SIZE: S/M/L

JACKET WITH SLEEVE DETAILS AND UNIQUE SHAPE. DIFFERENT TARTAN PATTERN.

### 24

PUNK QUEEN PANT

ARTICLE NUMBER: FW20SRPQP\_05

MATERIAL: 64%PL, 31% VI, 5% EA

COLORS: MULTICOLOR

SIZE: S/M/L

# SKINNY PANT WITH OPENNING DETAIL AT FRONT LEG AND DIFFERENT TARTAN PATTERN

PUNK QUEEN DRESS ARTICLE NUMBER: FW20SRPQD\_06 MATERIAL: 64%PL, 31% VI, 5% EA COLORS: MULTICOLOR SIZE: S/M/L SHORT DRESS WITH DIFFERENT TARTAN PATTERN.