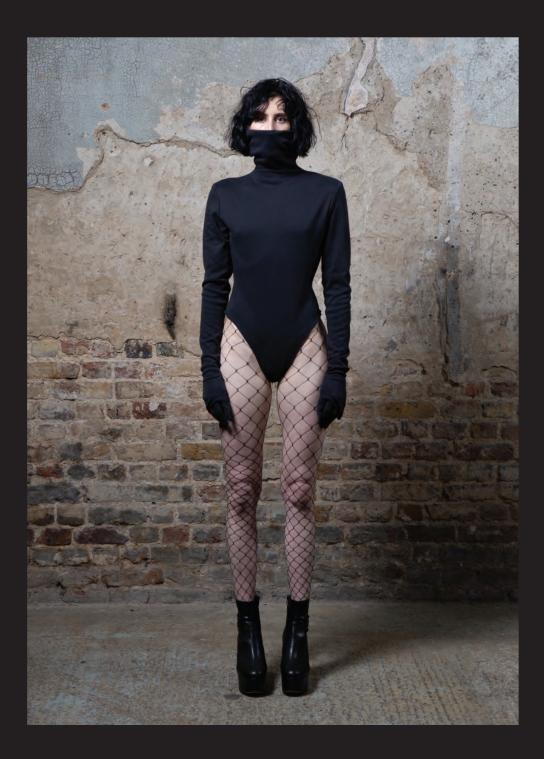

SIZE: S/M/L

BLACK BODY WITH GLOVE DETAILS AND NINJA COLLAR.

REBEL LACE CATSUIT

ARTICLE NUMBER: FW20SRRBLCS\_01

MATERIAL: 97% PA, 3% EA

COLORS: BLACK

SIZE: S/M/L

BLACK CATSUIT OUT OF A BEAUTIFUL LACE MATERIAL WITH HEAD DEATIL AND GLOVE DETAIL HIDDEN ZIP AT BACK