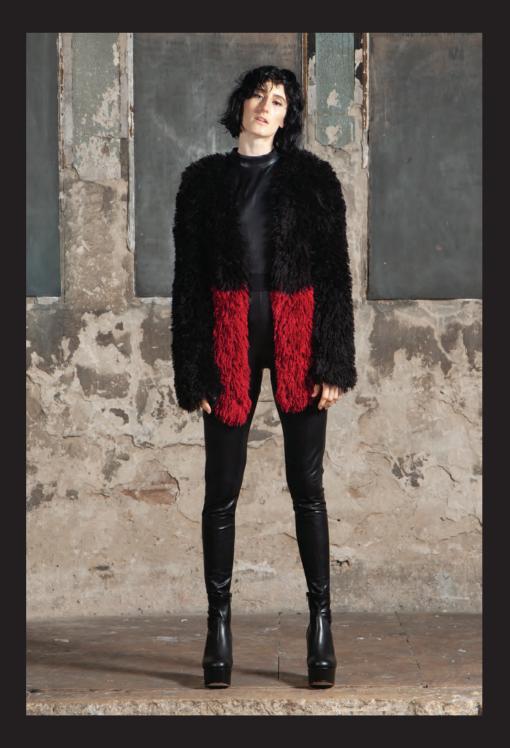

COLORS: MULTICOLOR

SIZE: S/M/L

LEATHER OPTIC CATSUIT WITH TOPSTITCHING DETAILS

FIRE IN THE DARK COAT

ARTICLE NUMBER: FW20SRKN\_07

MATERIAL: 100% PC

COLORS: BLACK/RED

SIZE: S/M/L

### 29

REBEL LEGGING

ARTICLE NUMBER: FW20SRRBLL\_04

MATERIAL: 52% PL, 48% PU

COLORS: BLACK

SIZE: S/M/L

STRETCH LEATHER OPTIC LEGGING WITH ZIPPER DETAILS AT FRONT LEG.

GODDESS TOP