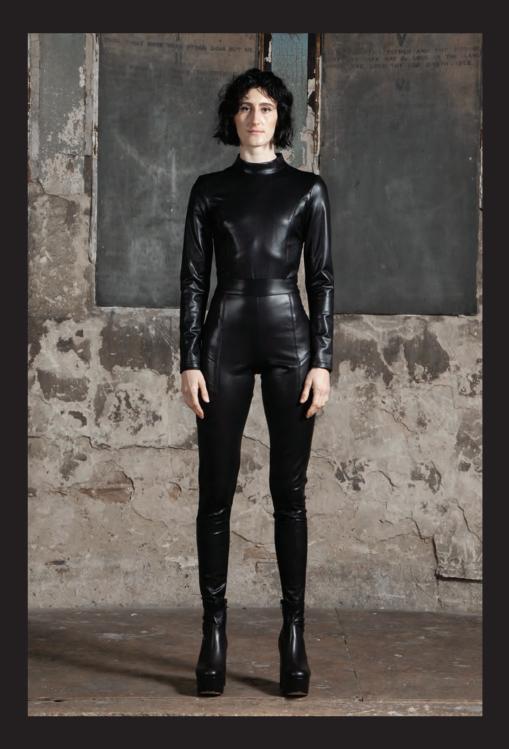

COLORS: MULTICOLOR

SIZE: S/M/L

LEATHER OPTIC CATSUIT WITH TOPSTITCHING DETAILS

FIRE IN THE DARK COAT

ARTICLE NUMBER: FW20SRKN\_07

MATERIAL: 100% PC

COLORS: BLACK/RED

SIZE: S/M/L

### 29

REBEL LEGGING

ARTICLE NUMBER: FW20SRRBLL\_04

MATERIAL: 52% PL, 48% PU

COLORS: BLACK

SIZE: S/M/L

STRETCH LEATHER OPTIC LEGGING WITH ZIPPER DETAILS AT FRONT LEG.

GODDESS TOP