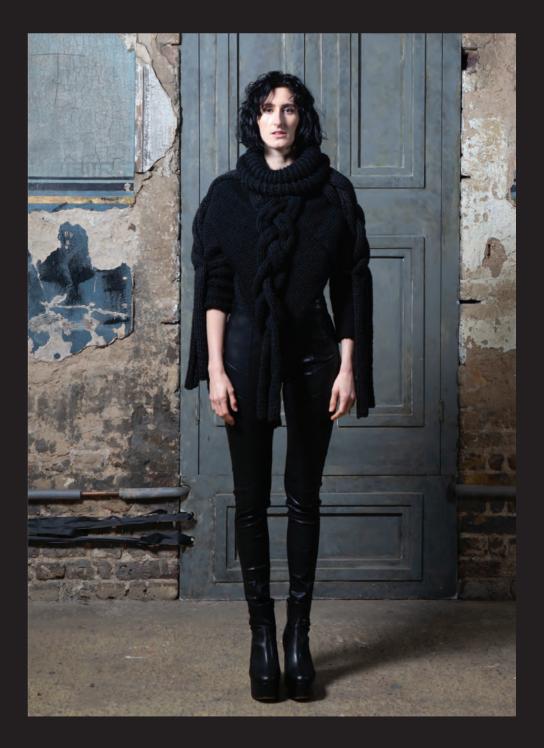

DAME OF DARKNESS

ARTICLE NUMBER: FW20SRKN\_02

MATERIAL: 100% PL

COLORS: BLACK

SIZE: UNISEX ONESIZE

BLACK KNITTED JUMPER WITH KNOTTING DETAILS AT FRONT AN SLEEVES AND HIGH COLLAR - UNISEX PIECE. HANDMADE IN GERMANY