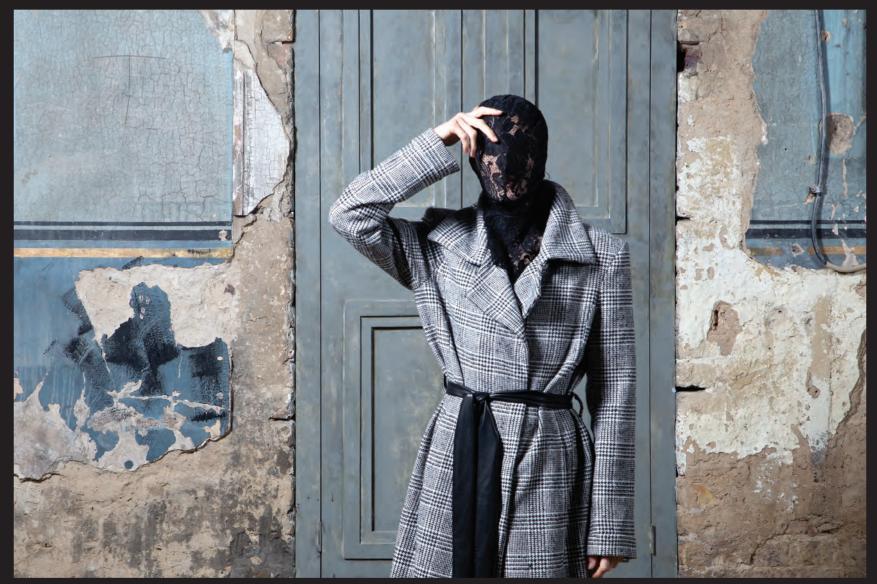

### O1

DARK RISE COAT

ARTICLE NUMBER: FW20SRDRC\_01

MATERIAL: 80%PE, 20%PC

COLORS: BLACK/WHITE

SIZE: S/M/L

BEAUTIFUL OVERSIZED AND ANKLE LENGTH COAT WITH HOUNDSTOOTH FABRIC. BELT FOR A MORE FEMININ SILHOUETTE