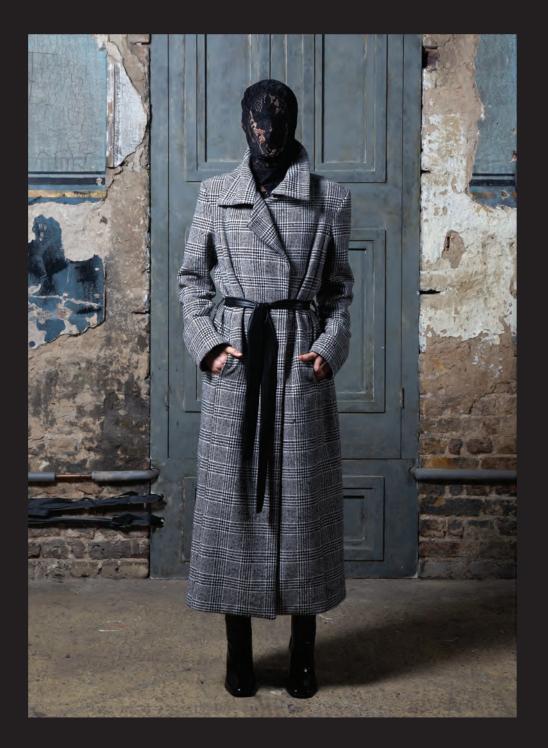

### O1

DARK RISE COAT

ARTICLE NUMBER: FW20SRDRC\_01

MATERIAL: 80%PE, 20%PC

COLORS: BLACK/WHITE

SIZE: S/M/L

BEAUTIFUL OVERSIZED AND ANKLE LENGTH COAT WITH HOUNDSTOOTH FABRIC. BELT FOR A MORE FEMININ SILHOUETTE