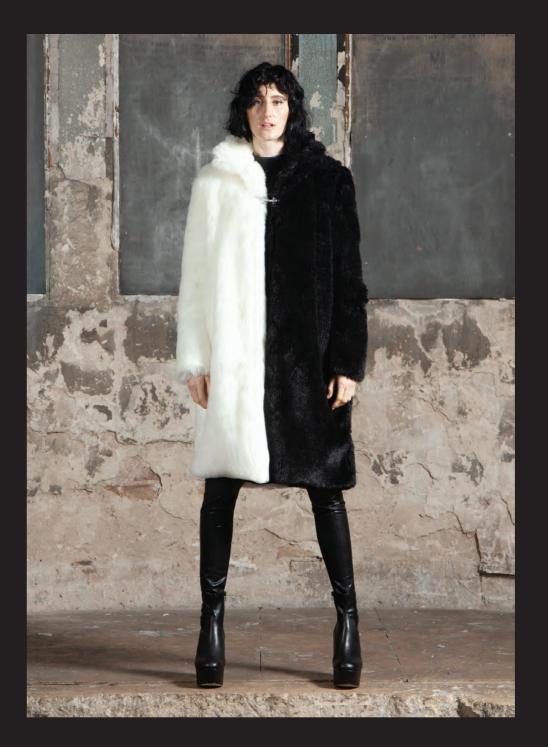

### 14

DARK QUEEN PANT ARTICLE NUMBER: FW20SRDQP\_03 MATERIAL: 51% VI, 47% PU, 2% EA COLORS: BLACK SIZE: S/M/L

BLACK LEATHER OPTIC PANT WITH DETAILS AT FRONT LEGS.

NINJA FUR COAT ARTICLE NUMBER: FW20SRNJC\_05 MATERIAL: 80%MA, 20% PL COLORS: BLACK/WHITE SIZE: S/M/L

BLACK AND WHITE LONG FUR COAT WITH OPENNING DETAIL

HEMP DRESS

ARTICLE NUMBER: FW20SRKN\_04

MATERIAL: 100% HEMP

COLORS: BLACK

SIZE: ONESIZE

BLACK KNITTED DRESS WITH EXTRA LONG SLEEVES SIDE SLITS AND RIB EXECUTION. HANDMADE IN GERMANY