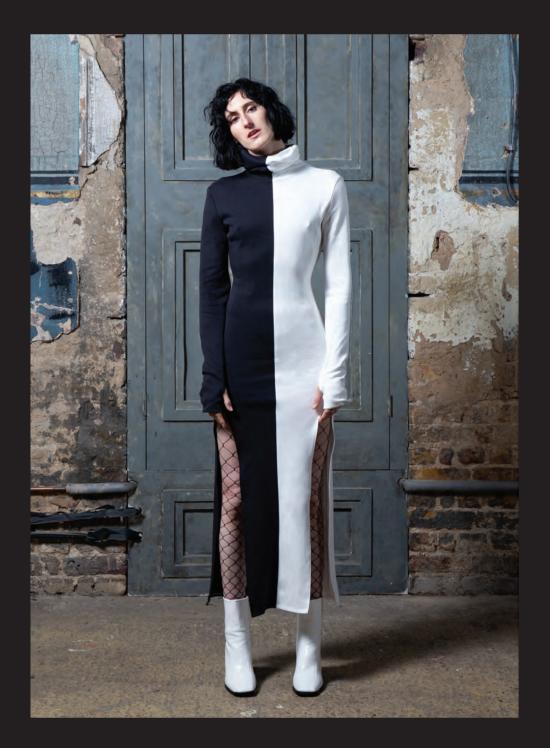

MATERIAL: 100% organic cotton

COLORS: BLACK/WHITE

SIZE: S/M/L

BLACK AND WHITE DRESS WITH NINJA COLLAR AND SLEEVE DETAIL. HIGH SIDE SLITS ON BOTH SIDES.

NINJA SHIRT

ARTICLE NUMBER: FW20SRNJT\_02

MATERIAL: 100% organic cotton