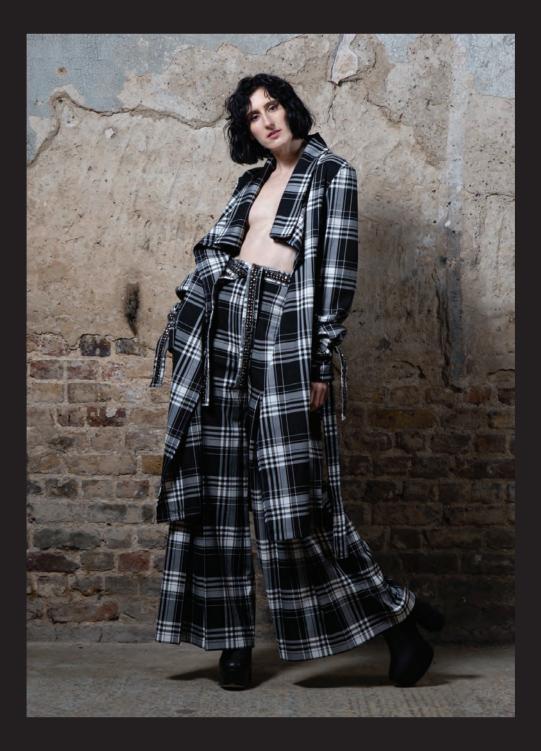

### 20

PUNK QUEEN SKIRT

ARTICLE NUMBER: FW20SRPQS\_01

MATERIAL: 64%PL, 31% VI, 5% EA

COLORS: MULTICOLOR

SIZE: S/M/L

LONG SKIRT WITH DIFFERENT TARTAN PATTERN AND FRINGE DETAILS.

PUNK UNISEX COAT

#### 22

PUNK PANT

ARTICLE NUMBER: FW20SRPQP\_03

MATERIAL: 64%PL, 31% VI, 5% EA

COLORS: BLACK/WHITE

SIZE: S/M/L

LONG WIDE PANT WITH PLEAT AT FRONT AND BELT DETAIL

PUNK QUEEN JACKET