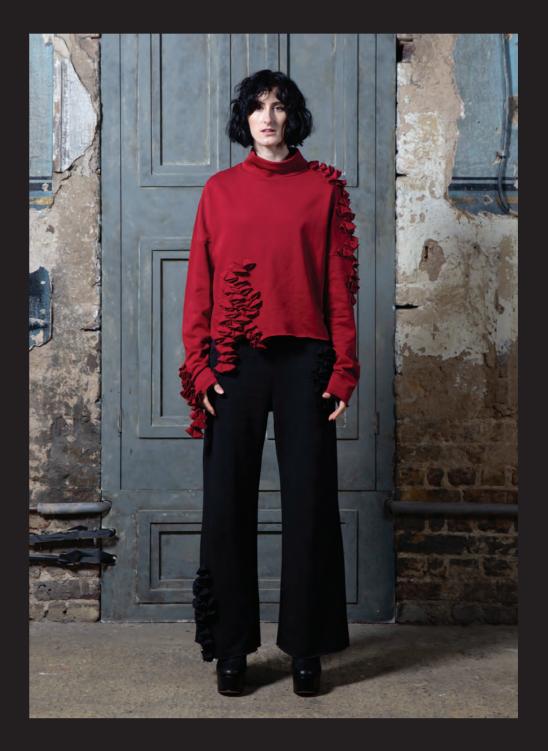

ARTICLE NUMBER: FW20SRRSWT\_01

MATERIAL: 100% organic cotton

COLORS: BLACK, RED

SIZE: S/M/L

OVERSIZED SWEATSHIRT WITH CIRCLE DETAILS ON SLEEVE AND FRONT.

## 33

CIRCLE PANT

ARTICLE NUMBER: FW20SRRSWP\_02

MATERIAL: 100% organic cotton

COLORS: BLACK

SIZE: S/M/L

WIDE SWEATPANT WITH CIRCLE DETAILS ON LEGS

CIRCLE DRESS