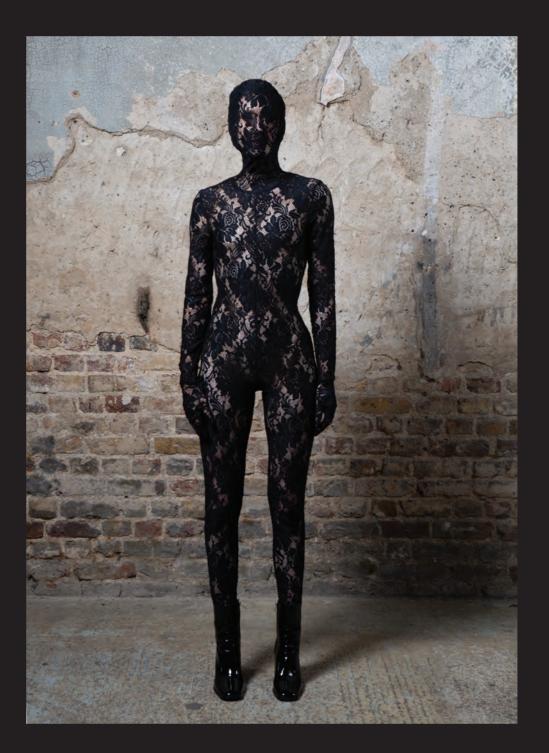

SIZE: S/M/L

BLACK BODY WITH GLOVE DETAILS AND NINJA COLLAR.

REBEL LACE CATSUIT

ARTICLE NUMBER: FW20SRRBLCS\_01

MATERIAL: 97% PA, 3% EA

COLORS: BLACK

SIZE: S/M/L

BLACK CATSUIT OUT OF A BEAUTIFUL LACE MATERIAL WITH HEAD DEATIL AND GLOVE DETAIL HIDDEN ZIP AT BACK