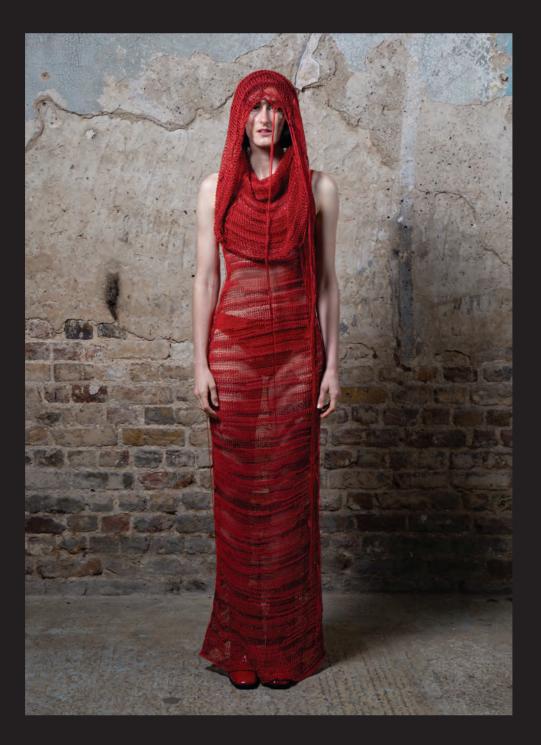

ORIENTAL PRINCESS

ARTICLE NUMBER: FW20SRKN\_05

MATERIAL: 38% CO, 30% PES, 26% VI, 6% PO

COLORS: RED, BLACK

SIZE: S/M/L

UNIQUE SEETHROUGH DRESS WITH HIGH COLLAR DETAIL AND FRINGE DETAILS. HANDMADE IN GERMANY