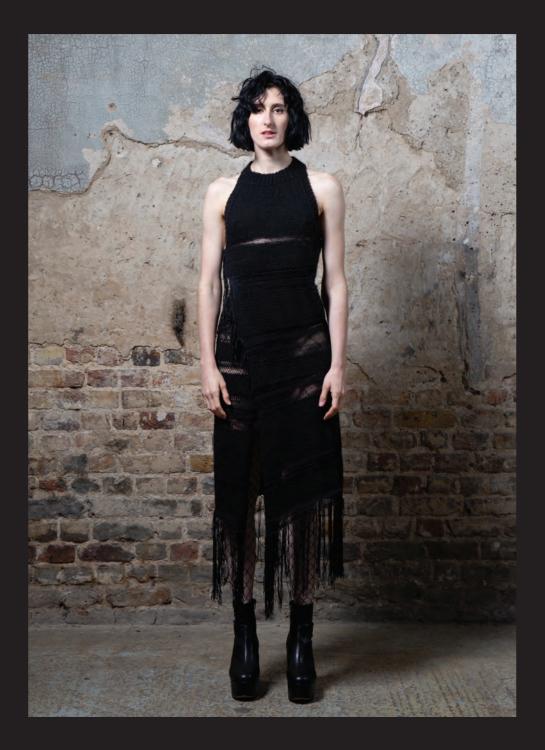

#### LADY BLACK DRESS

ARTICLE NUMBER: FW20SRKN\_03

MATERIAL 1: 38% CO, 30% PES, 26% VI, 6% PO MATERIAL 2: 100% organic CO

COLORS: BLACK

SIZE: S/M/L

BLACK KNITTED DRESS WITH SIDE SLIT AND FRINGE DETAILS. HANDMADE IN GERMANY