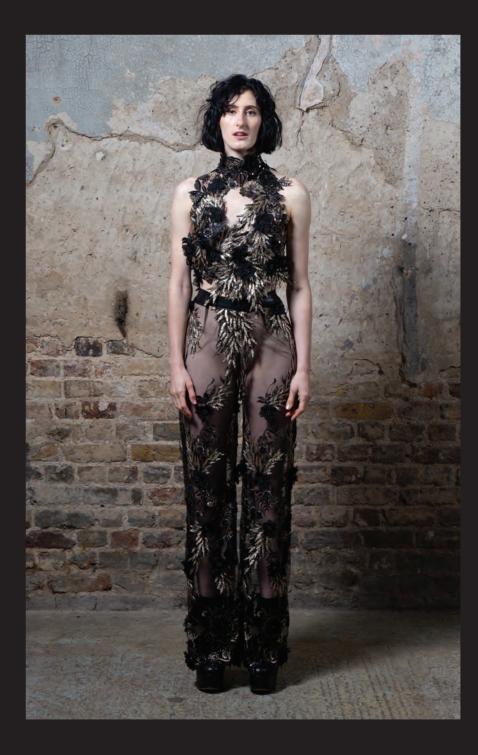

ARTICLE NUMBER: FW20SRRGDT\_02

MATERIAL: 100% PL

COLORS: BLACK/GOLD

SIZE: S/M/L

UNIQUE TOP WITH GOLDEN AND BLACK EMBELISHEMENT

### 31

GODDESS PANT

ARTICLE NUMBER: FW20SRRGDP\_03

MATERIAL: 100% PL HEM: 51% VI, 47% PU, 2% EA

COLORS: BLACK/GOLD

SIZE: S/M/L

UNIQUE PANT WITH GOLDEN AND BLACK EMBELISHEMENT LEATHER OPTIC HEM DETAIL

CIRCLE JUMPER