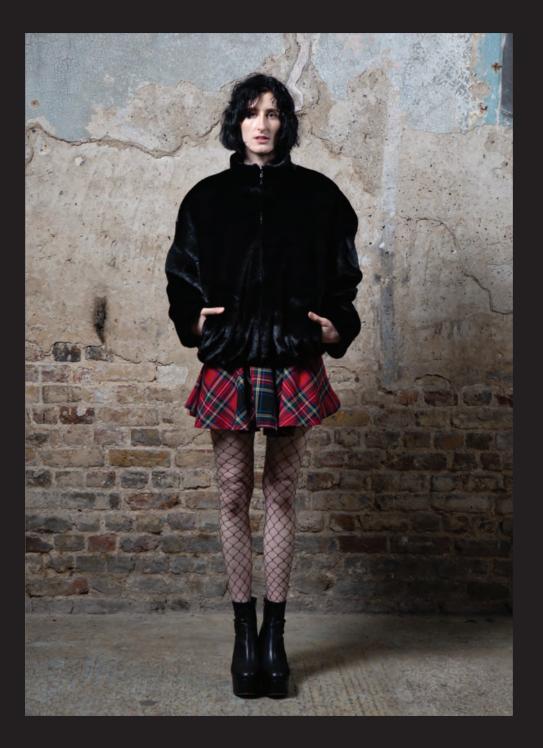

REBEL JACKET

ARTICLE NUMBER: FW20SRRBLJ\_02

MATERIAL: 70%MA, 30% PL

COLORS: BLACK

SIZE: S/M/L

FAKE FUR BOMBER JACKET WITH EMBROIDERY DETAIL AT BACK "REBEL"

PUNK QUEEN TOP

ARTICLE NUMBER: FW20SRPQT\_07