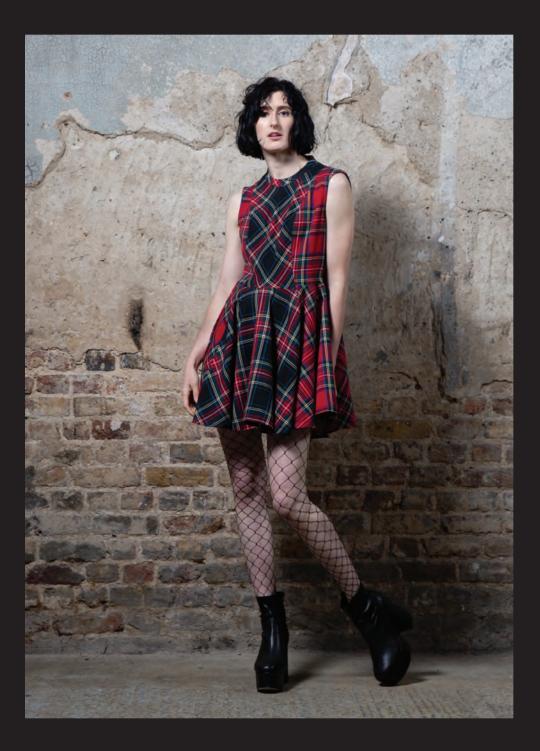

# SKINNY PANT WITH OPENNING DETAIL AT FRONT LEG AND DIFFERENT TARTAN PATTERN

PUNK QUEEN DRESS ARTICLE NUMBER: FW20SRPQD\_06 MATERIAL: 64%PL, 31% VI, 5% EA COLORS: MULTICOLOR SIZE: S/M/L SHORT DRESS WITH DIFFERENT TARTAN PATTERN.