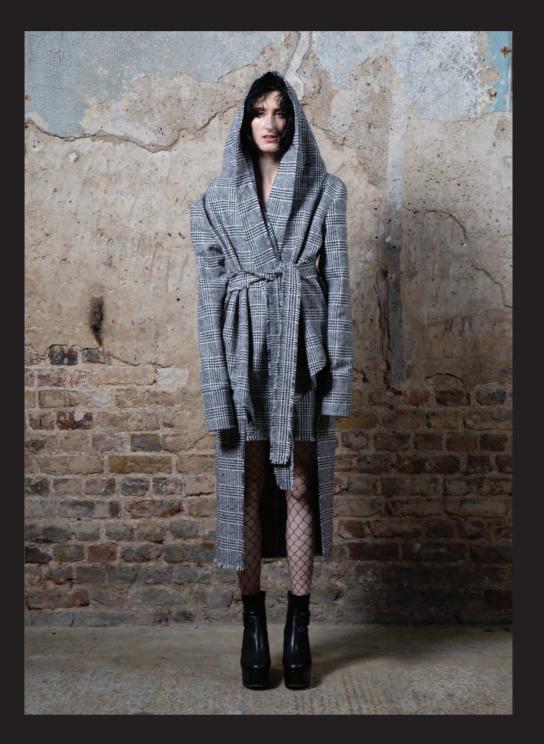

## 03

DARK RISE SKIRT

ARTICLE NUMBER: FW20SRDRS\_02

MATERIAL: 80%PE, 20%PC

COLORS: BLACK/WHITE

SIZE: S,M,L

SKIRT WITH SHORT FRONT AND LONGER SIDES & BACK. HOUNDSTOOTH FABRIC WITH FRINGE DETAILS.

DARK RISE UNISEX CARDIGAN

ARTICLE NUMBER: FW20SRDRS\_03

MATERIAL: 80%PE, 20%PC

COLORS: BLACK/WHITE

SIZE: ONE SIZE - UNISEX

UNISEX CARDIGAN WITH HOOD AND SLEEVE DETAILS. HOUNDSTOOTH FABRIC WITH FRINGE DETAILS ON BELT.

NINJA DRESS

ARTICLE NUMBER: FW20SRNJD\_01