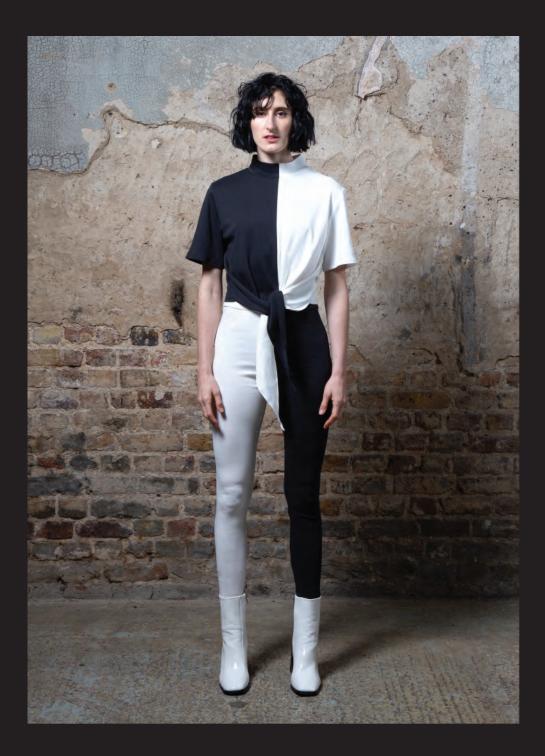

LE NUMBER: FW20SRKN\_01

MATERIAL: 38% CO, 30% PES, 26% VI, 6% PO

COLORS: BLACK

SIZE: ONE SIZE - UNISEX

UNISEX SEETHROUGH OVERSIZED KNITTED JUMPER HANDMADE IN GERMANY

## 03

DARK RISE SKIRT

ARTICLE NUMBER: FW20SRDRS\_02

MATERIAL: 80%PE, 20%PC

COLORS: BLACK/WHITE

SIZE: S,M,L

SKIRT WITH SHORT FRONT AND LONGER SIDES & BACK. HOUNDSTOOTH FABRIC WITH FRINGE DETAILS.



DARK RISE UNISEX CARDIGAN

ARTICLE NUMBER: FW20SRDRS\_03

MATERIAL: 80%PE, 20%PC

COLORS: BLACK/WHITE

SIZE: ONE SIZE - UNISEX

UNISEX CARDIGAN WITH HOOD AND SLEEVE DETAILS. HOUNDSTOOTH FABRIC WITH FRINGE DETAILS ON BELT.



NINJA DRESS

ARTICLE NUMBER: FW20SRNJD\_01

MATERIAL: 100% organic cotton

COLORS: BLACK/WHITE

SIZE: S/M/L

BLACK AND WHITE DRESS WITH NINJA COLLAR AND SLEEVE DETAIL. HIGH SIDE SLITS ON BOTH SIDES.



NINJA SHIRT

ARTICLE NUMBER: FW20SRNJT\_02

MATERIAL: 100% organic cotton

COLORS: BLACK/WHITE

SIZE: S/M/L

BLACK AND WHITE TEE WITH BOW DETAIL AT FRONT.

## 07

NINJA LEGGING ARTICLE NUMBER: FW20SRNJL\_03 MATERIAL: 100% organic cotton COLORS: BLACK/WHITE SIZE: S/M/L BLACK AND WHITE LEGGING.



NINJA BODY

ARTICLE NUMBER: FW20SRNJB\_04

MATERIAL: 100% organic CO

COLORS: BLACK, WHITE

SIZE: S/M/L

BLACK BODY WITH GLOVE DETAILS AND NINJA COLLAR.



REBEL LACE CATSUIT

ARTICLE NUMBER: FW20SRRBLCS\_01

MATERIAL: 97% PA, 3% EA

COLORS: BLACK

SIZE: S/M/L

BLACK CATSUIT OUT OF A BEAUTIFUL LACE MATERIAL WITH HEAD DEATIL AND GLOVE DETAIL HIDDEN ZIP AT BACK



DAME OF DARKNESS

ARTICLE NUMBER: FW20SRKN\_02

MATERIAL: 100% PL

COLORS: BLACK

SIZE: UNISEX ONESIZE

BLACK KNITTED JUMPER WITH KNOTTI