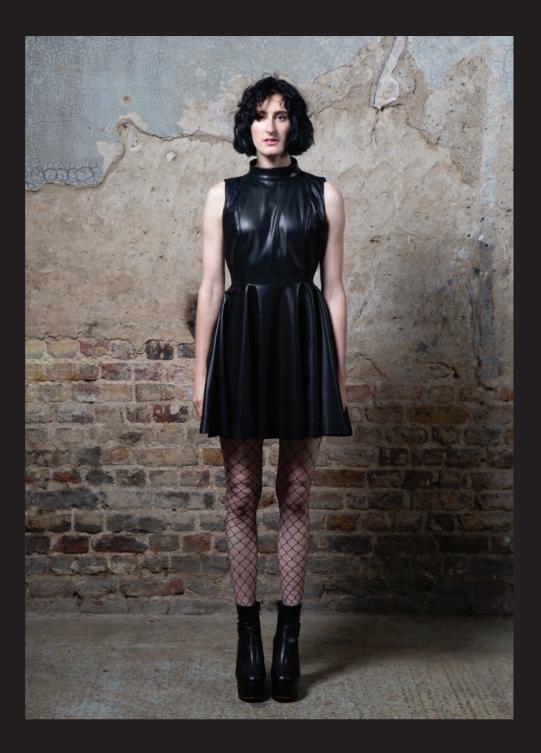

DARK QUEEN DRESS ARTICLE NUMBER: FW20SRDQD\_01 MATERIAL: 51% VI, 47% PU, 2% EA COLORS: BLACK SIZE: S/M/L BLACK LEATHER OPTIC SHORT DRESS WITH DETAILS AT BACK

DARK QUEEN JACKET

ARTICLE NUMBER: FW20SRDQJ\_02