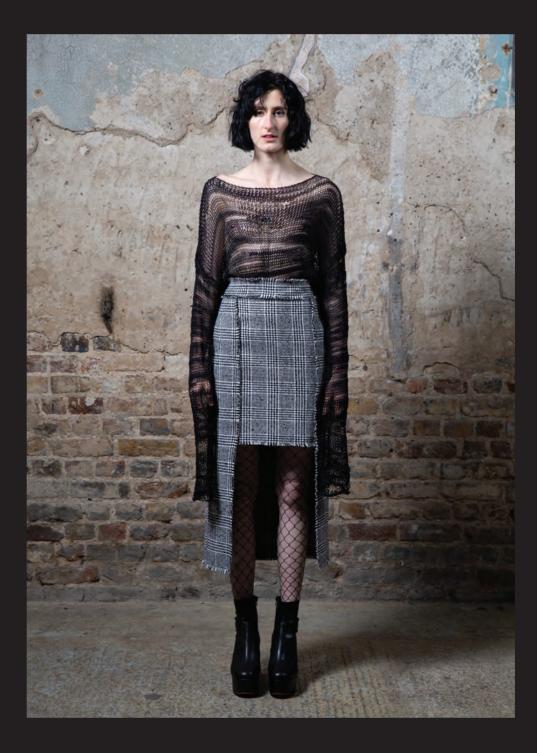

UNISEX JUMPER ELLA

ARTICLE NUMBER: FW20SRKN\_01

MATERIAL: 38% CO, 30% PES, 26% VI, 6% PO

COLORS: BLACK

SIZE: ONE SIZE - UNISEX

UNISEX SEETHROUGH OVERSIZED KNITTED JUMPER HANDMADE IN GERMANY

## 03

DARK RISE SKIRT

ARTICLE NUMBER: FW20SRDRS\_02

MATERIAL: 80%PE, 20%PC

COLORS: BLACK/WHITE

SIZE: S,M,L

SKIRT WITH SHORT FRONT AND LONGER SIDES & BACK. HOUNDSTOOTH FABRIC WITH FRINGE DETAILS.

DARK RISE UNISEX CARDIGAN