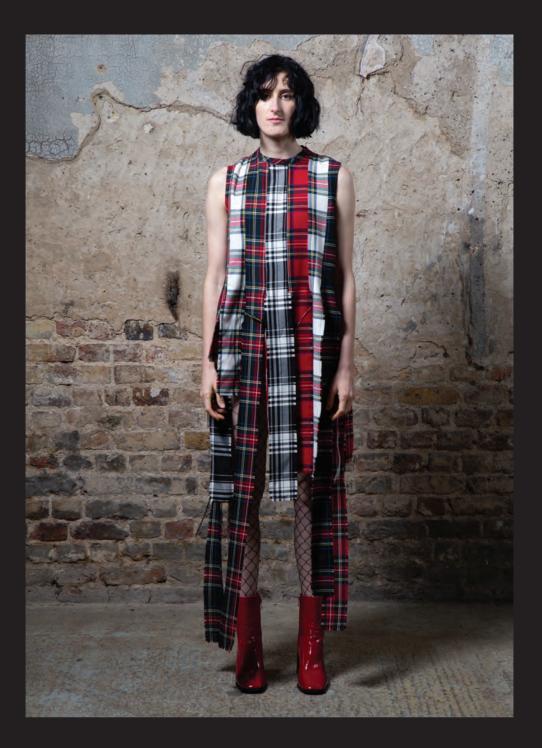

### 20

PUNK QUEEN SKIRT

ARTICLE NUMBER: FW20SRPQS\_01

MATERIAL: 64%PL, 31% VI, 5% EA

COLORS: MULTICOLOR

SIZE: S/M/L

LONG SKIRT WITH DIFFERENT TARTAN PATTERN AND FRINGE DETAILS.

PUNK UNISEX COAT

MATERIAL: 64%PL, 31% VI, 5% EA

COLORS: MULTICOLOR

SIZE: S/M/L

LONG TOP WITH DIFFERENT TARTAN PATTERN AND FRINGE DETAILS. CAN ALSO BE USED AS A SHORT DRESS

REBEL CATSUIT

ARTICLE NUMBER: FW20SRRBLCS\_03

MATERIAL: 52% PL, 48% PU