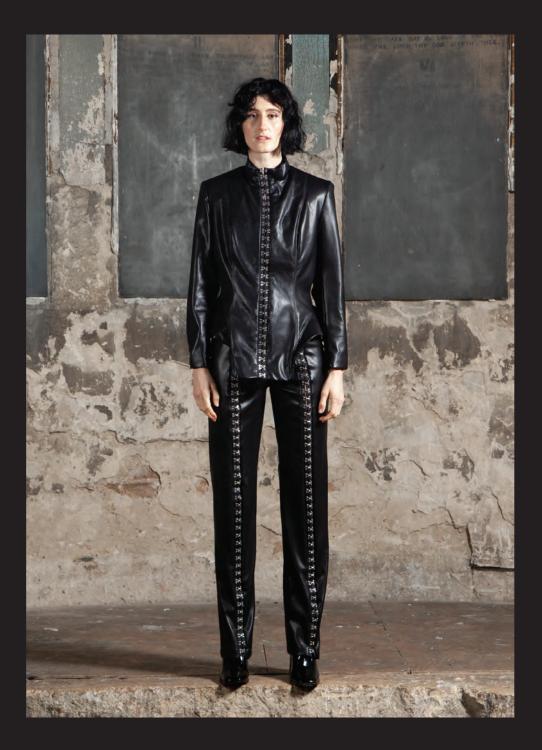

DARK QUEEN DRESS ARTICLE NUMBER: FW20SRDQD\_01 MATERIAL: 51% VI, 47% PU, 2% EA COLORS: BLACK SIZE: S/M/L BLACK LEATHER OPTIC SHORT DRESS WITH DETAILS AT BACK

DARK QUEEN JACKET

ARTICLE NUMBER: FW20SRDQJ\_02

MATERIAL: 51% VI, 47% PU, 2% EA

COLORS: BLACK

SIZE: S/M/L

BLACK LEATHER OPTIC JACKET WITH DETAILS ON FRONT OPENNING AND SPECIAL SHAPE ON SIDES.

### 14

DARK QUEEN PANT ARTICLE NUMBER: FW20SRDQP\_03 MATERIAL: 51% VI, 47% PU, 2% EA COLORS: BLACK SIZE: S/M/L

BLACK LEATHER OPTIC PANT WITH DETAILS AT FRONT LEGS.

NINJA FUR COAT ARTICLE NUMBER: FW20SRNJC\_05 MATERIAL: 80%MA, 20% PL COLORS: BLACK/WHITE SIZE: S/M/L