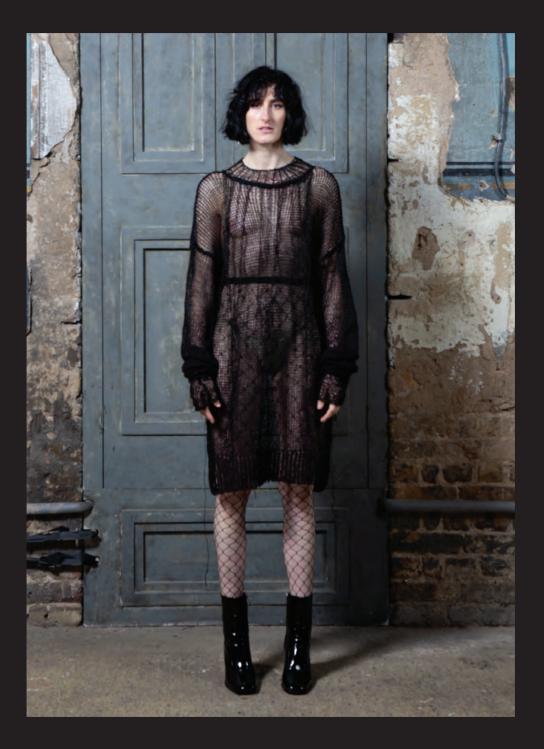

UNISEX JUMPER ELLA

ARTICLE NUMBER: FW20SRKN\_01

MATERIAL: 38% CO, 30% PES, 26% VI, 6% PO

COLORS: BLACK

SIZE: ONE SIZE - UNISEX

UNISEX SEETHROUGH OVERSIZED KNITTED JUMPER HANDMADE IN GERMANY