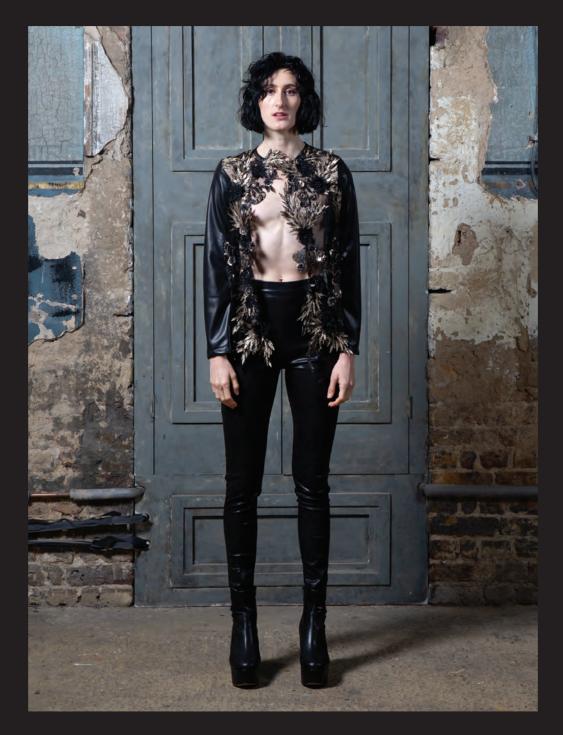

HANDKNITTED BLACK AND RED FUR OPTIC JACKET. HANDMADE IN GERMANY

GODDESS JACKET

ARTICLE NUMBER: FW20SRRGDJ\_01

MATERIAL: 100% PL SLEEVE: 51% VI, 47% PU, 2% EA

COLORS: BLACK/GOLD

SIZE: S/M/L

UNIQUE JACKET WITH GOLDEN AND BLACK EMBELISHEMENT WITH LEATHER OPTIC SLEEVES

ARTICLE NUMBER: FW20SRRGDT\_02

MATERIAL: 100% PL

COLORS: BLACK/GOLD

SIZE: S/M/L

UNIQUE TOP WITH GOLDEN AND BLACK EMBELISHEMENT